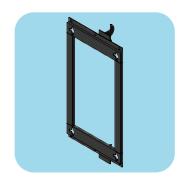

10" Tab

Screen Display

32 Inch Screen

**RFID Sensor Unit** 

**Power Supply** 

Podium