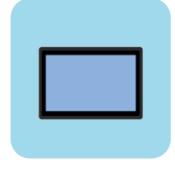

10" Tab

Screen Display

32 Inch Screen

**RFID Sensor Unit** 

**Power Supply** 

Podium