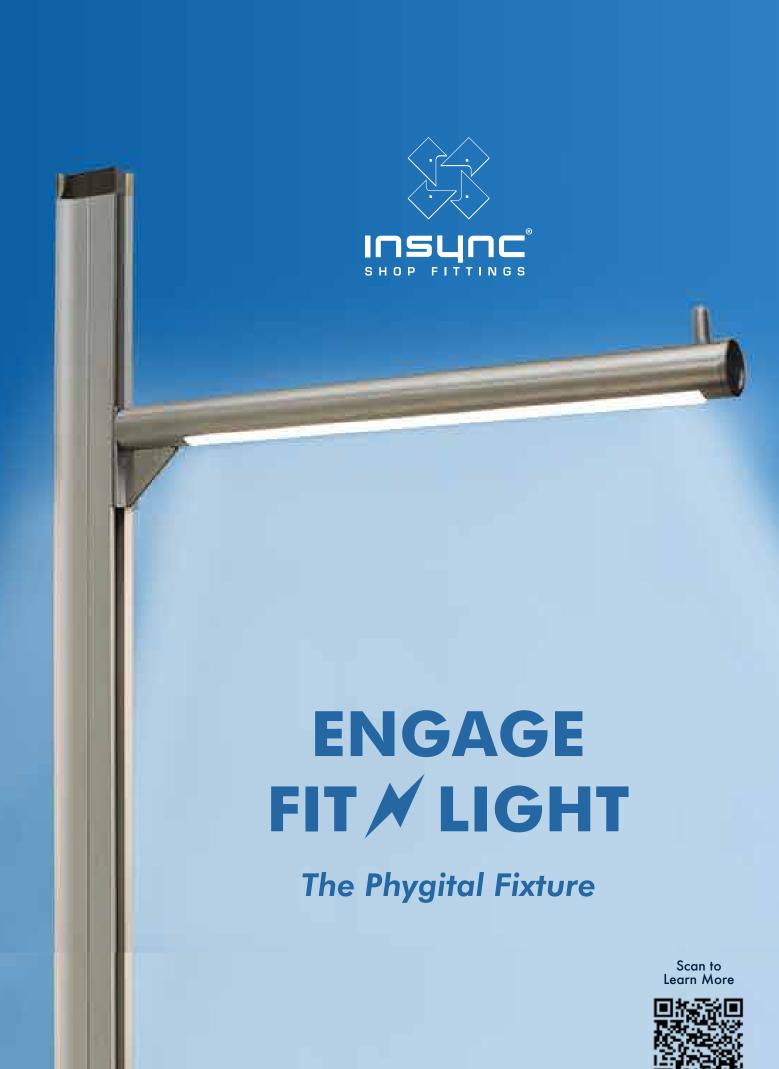

The ENGAGE FNL is built around 3 electrified tracks all unique int their application but united in their purpose to convert shops into smart shops!

All 3 tracks use the wide range of purpose built illuminated merchandise supports, Signages, digital screens and IoT enabled SMART Assistant.

Each ENGAGE Varient can be used independently to design exciting retail spaces or combined to harness the inter syncing of merchandise supports to Truly unlock the potential of the retail environment.