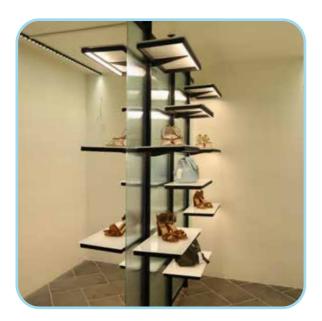

**ENGAGE INLAY**Embedded in Wooden Panel & Metal Tubes

ENGAGE X — CEILING TO FLOOR
Used as partition with centre panel glass or wood

**ENGAGE W**Mounted on Wall, Pillar & Wood

**ENGAGE X** — **DETACHED**From the wall with centre panel glass or wood

Shelf Bracket

Shelf cum Hangrail

T Shelf Bracket - Assembly

**Shoe Plate** 

Aroma Dispenser

Fabric Signage

Plug N Play Adaptor

Smart Assistant