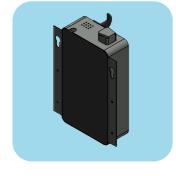

10" Tab

Screen Display

32 Inch Screen

**RFID Sensor Unit** 

**Power Supply** 

Podium