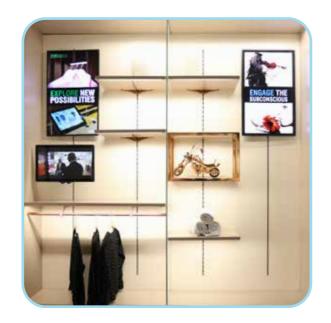

**ENGAGE INLAY**Embedded in Wooden Panel & Metal Tubes

ENGAGE X — CEILING TO FLOOR
Used as partition with centre panel glass or wood

**ENGAGE W**Mounted on Wall, Pillar & Wood

**ENGAGE X** — **DETACHED**From the wall with centre panel glass or wood

## ENGAGE VM ELEMENTS (VISUAL MERCHANDIZING)

FRONT HANGING

Step Arm

Straight Arm

Inclined Arm

SHELVING

Raised T Hanger

T arm

Shelf Bracket

Shelf cum Hangrail

T Shelf Bracket - Assembly

**Shoe Plate** 

Aroma Dispenser

Fabric Signage

Plug N Play Adaptor

Smart Assistant