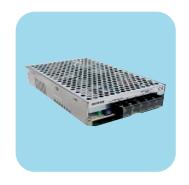

10" Tab

Screen Display

32 Inch Screen

**RFID Sensor Unit** 

**Power Supply** 

Podium