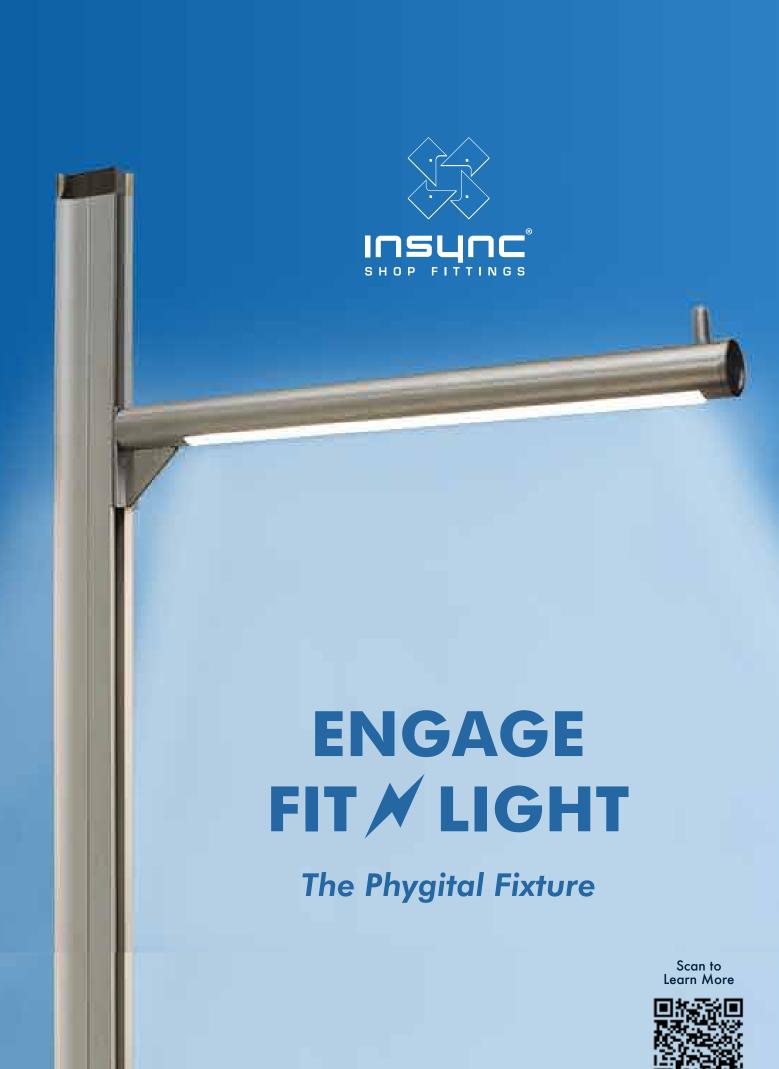

The ENGAGE FNL is built around 3 electrified tracks all unique int their application but united in their purpose to convert shops into smart shops!

All 3 tracks use the wide range of purpose built illuminated merchandise supports, Signages, digital screens and IoT enabled SMART Assistant.

Each ENGAGE Varient can be used independently to design exciting retail spaces or combined to harness the inter syncing of merchandise supports to Truly unlock the potential of the retail environment.