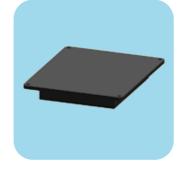

10" Tab

Screen Display

32 Inch Screen

**RFID Sensor Unit** 

**Power Supply** 

Podium