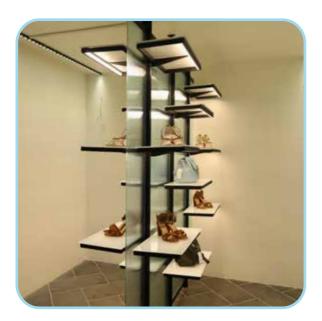

**ENGAGE INLAY**Embedded in Wooden Panel & Metal Tubes

ENGAGE X — CEILING TO FLOOR
Used as partition with centre panel glass or wood

**ENGAGE W**Mounted on Wall, Pillar & Wood

**ENGAGE X** — **DETACHED**From the wall with centre panel glass or wood

## ENGAGE VM ELEMENTS (VISUAL MERCHANDIZING)

FRONT HANGING

Step Arm

Straight Arm

Inclined Arm

SHELVING

Raised T Hanger

T arm

Shelf Bracket

Shelf cum Hangrail

T Shelf Bracket - Assembly

**Shoe Plate** 

Aroma Dispenser

Fabric Signage

Plug N Play Adaptor

Smart Assistant