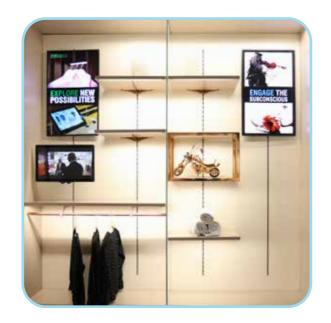

**ENGAGE INLAY**Embedded in Wooden Panel & Metal Tubes

ENGAGE X — CEILING TO FLOOR
Used as partition with centre panel glass or wood

**ENGAGE W**Mounted on Wall, Pillar & Wood

**ENGAGE X** — **DETACHED**From the wall with centre panel glass or wood

## ENGAGE VM ELEMENTS (VISUAL MERCHANDIZING)

FRONT HANGING

Step Arm

Straight Arm

Inclined Arm

SHELVING

Raised T Hanger

T arm

Shelf Bracket

Shelf cum Hangrail

T Shelf Bracket - Assembly

**Shoe Plate** 

Aroma Dispenser

Fabric Signage

Plug N Play Adaptor

Smart Assistant

10" Tab

Screen Display

32 Inch Screen

**RFID Sensor Unit** 

**Power Supply** 

Podium