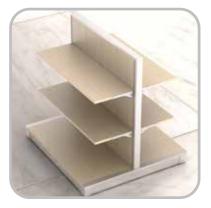

## **FORTE**

Amazingly stable Incredibly versatile

Scan to Learn More





Wouldn't it be great, to have stability, flexibility and versatility all in a single shop fit? From its muscular base to its rugged uprights, FORTE is built for strength and stability! That's not all, its wide slot, means that you can mount panels and 2 continuous accessories in a single slot. This translates to unbelievable versatility where panels, partitions, portals can all be constructed quickly and effortlessly around the FORTE metal structure, while a wide range of accessories can be mounted in the same slot providing an array of applications across a multitude of retail sectors.



**SINGLE SLOTTED** 



**NICHE** 



**MFU** 



**DOUBLE SLOTTED** 



**NICHE** 



**MFU** 



**BRAND FACTORY** 



**FBB** 



**HEDGEWAR HOSPITAL** 



**WISHES AND DREAMS** 



**FINE FOODS** 



**GODREJ NATURES BASKET** 



**JB STUDIO** 



**ZUDIO** 

## FORTE ACCESSORIES



## **FORTE WIRE ARM ACCESSORIES**



FRONT HANGING

SHELVING

**CROSS BAR** 



Straight Arm



Step Arm



Inclined Arm



T Hanger



U Hangrail



Z Hangrail



SD Shelf Bracket



Shelf Bracket



**Shelf Support** 



Crossbar



V Crossbar



Turning Display Crossbar



Wire Arm



Hook



Double Wire Hook



Double Wire Hook with Pricetag



Wire Hook with Pricetag



**Inclined Ball Holder** 



Vertical Ball Holder



Horizontal Ball Holder



Inclined Ball Holder



Cap Holder



Helmet Holder



Oval Shoe Plate





## OTHER PRODUC