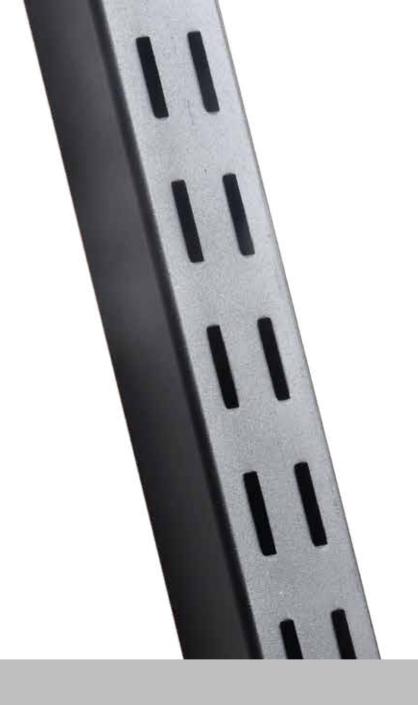

## **FORTE**

Amazingly stable Incredibly versatile

Scan to Learn More

Wouldn't it be great, to have stability, flexibility and versatility all in a single shop fit? From its muscular base to its rugged uprights, FORTE is built for strength and stability! That's not all, its wide slot, means that you can mount panels and 2 continuous accessories in a single slot. This translates to unbelievable versatility where panels, partitions, portals can all be constructed quickly and effortlessly around the FORTE metal structure, while a wide range of accessories can be mounted in the same slot providing an array of applications across a multitude of retail sectors.