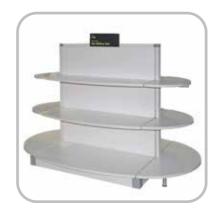

## **FORTE**

Amazingly stable Incredibly versatile

Scan to Learn More





Wouldn't it be great, to have stability, flexibility and versatility all in a single shop fit? From its muscular base to its rugged uprights, FORTE is built for strength and stability! That's not all, its wide slot, means that you can mount panels and 2 continuous accessories in a single slot. This translates to unbelievable versatility where panels, partitions, portals can all be constructed quickly and effortlessly around the FORTE metal structure, while a wide range of accessories can be mounted in the same slot providing an array of applications across a multitude of retail sectors.



**SINGLE SLOTTED** 



**NICHE** 



**MFU** 



**DOUBLE SLOTTED** 



**NICHE** 



**MFU** 



**BRAND FACTORY** 



**FBB** 



**HEDGEWAR HOSPITAL** 



**WISHES AND DREAMS** 



**FINE FOODS** 



**GODREJ NATURES BASKET** 



**JB STUDIO** 



**ZUDIO** 

## FORTE ACCESSORIES



## **FORTE WIRE ARM ACCESSORIES**



FRONT HANGING

SHELVING

**CROSS BAR** 



Straight Arm



Step Arm



Inclined Arm



T Hanger



U Hangrail



Z Hangrail



SD Shelf Bracket



Shelf Bracket



**Shelf Support** 



Crossbar



V Crossbar



Turning Display Crossbar



Wire Arm



Hook



Double Wire Hook



Double Wire Hook with Pricetag



Wire Hook with Pricetag



**Inclined Ball Holder** 



Vertical Ball Holder



Horizontal Ball Holder



Inclined Ball Holder



Cap Holder



Helmet Holder



Oval Shoe Plate





## OTHER PRODUCT RANGES FROM INSYNC



























F