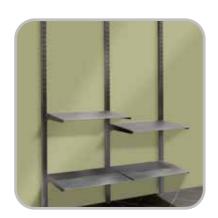

## **FORTE**

Amazingly stable Incredibly versatile

Scan to Learn More





Wouldn't it be great, to have stability, flexibility and versatility all in a single shop fit? From its muscular base to its rugged uprights, FORTE is built for strength and stability! That's not all, its wide slot, means that you can mount panels and 2 continuous accessories in a single slot. This translates to unbelievable versatility where panels, partitions, portals can all be constructed quickly and effortlessly around the FORTE metal structure, while a wide range of accessories can be mounted in the same slot providing an array of applications across a multitude of retail sectors.



**SINGLE SLOTTED** 



**NICHE** 



**MFU** 



**DOUBLE SLOTTED** 



**NICHE** 



**MFU** 



**BRAND FACTORY** 



**FBB** 



**HEDGEWAR HOSPITAL** 



**WISHES AND DREAMS** 



**FINE FOODS** 



**GODREJ NATURES BASKET** 



**JB STUDIO** 



**ZUDIO** 

## FORTE ACCESSORIES



## **FORTE WIRE ARM ACCESSORIES**



FRONT HANGING

SHELVING

**CROSS BAR** 



Straight Arm



Step Arm



Inclined Arm



T Hanger



U Hangrail



Z Hangrail



SD Shelf Bracket



Shelf Bracket



**Shelf Support** 



Crossbar



V Crossbar



Turning Display Crossbar



Wire Arm



Hook



Double Wire Hook



Double Wire Hook with Pricetag



Wire Hook with Pricetag



**Inclined Ball Holder** 



Vertical Ball Holder



Horizontal Ball Holder



Inclined Ball Holder



Cap Holder



Helmet Holder



Oval Shoe Plate





## OTHER PRODUCT RANGES FRO