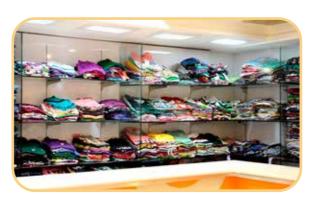

### **INHANCE PROJECTS**

Just imagine if your display fixture could simply be hung onto your walls like picture frames! Yes, now starting your retail store just got that simple with our Inhance shop fitting solution.

The Inhance tracks are aluminium profiles designed to be inlayed into 18 mm grooved wooden boards and are visible only as a shadow line that merges into the background. This ensures highest visibility for the merchandise and an almost invisible visual signature for the engineering.