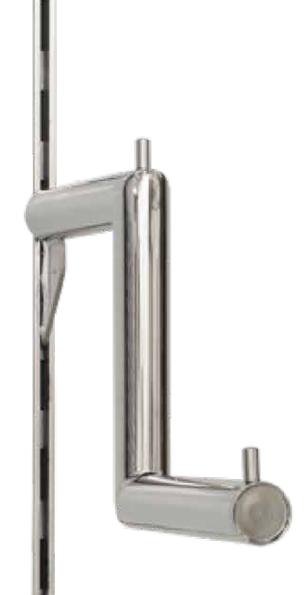

## **INHANCE WIRE ARM ACCESSORIES**

Straight Arm

SHELVING

**CROSS BAR** 

Raised Hanger

**Rivetted Bracket** 

Crossbar

Cross Bar V shaped

Step Arm

U Hanger Bar

Shelf cum Hangrail

Turning Display Crossbar

Hook

Wire Arm

Double Wire Hook with Pricetag

Wire Hook with Pricetag