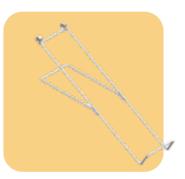

## **INHANCE WIRE ARM ACCESSORIES**

Straight Arm

SHELVING

**CROSS BAR** 

Raised Hanger

**Rivetted Bracket** 

Crossbar

Cross Bar V shaped

Step Arm

U Hanger Bar

Shelf cum Hangrail

Turning Display Crossbar

Hook

Wire Arm

Double Wire Hook with Pricetag

Wire Hook with Pricetag