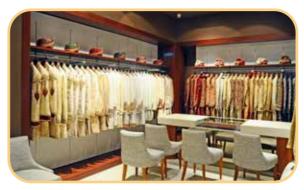

### **INHANCE PROJECTS**

Just imagine if your display fixture could simply be hung onto your walls like picture frames! Yes, now starting your retail store just got that simple with our Inhance shop fitting solution.

The Inhance tracks are aluminium profiles designed to be inlayed into 18 mm grooved wooden boards and are visible only as a shadow line that merges into the background. This ensures highest visibility for the merchandise and an almost invisible visual signature for the engineering.