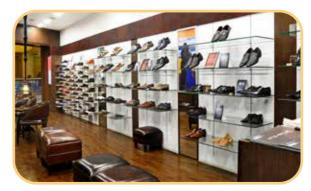

### **INHANCE PROJECTS**

Just imagine if your display fixture could simply be hung onto your walls like picture frames! Yes, now starting your retail store just got that simple with our Inhance shop fitting solution.

The Inhance tracks are aluminium profiles designed to be inlayed into 18 mm grooved wooden boards and are visible only as a shadow line that merges into the background. This ensures highest visibility for the merchandise and an almost invisible visual signature for the engineering.