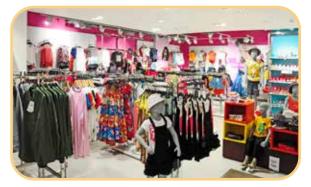

### **INHANCE PROJECTS**

Just imagine if your display fixture could simply be hung onto your walls like picture frames! Yes, now starting your retail store just got that simple with our Inhance shop fitting solution.

The Inhance tracks are aluminium profiles designed to be inlayed into 18 mm grooved wooden boards and are visible only as a shadow line that merges into the background. This ensures highest visibility for the merchandise and an almost invisible visual signature for the engineering.