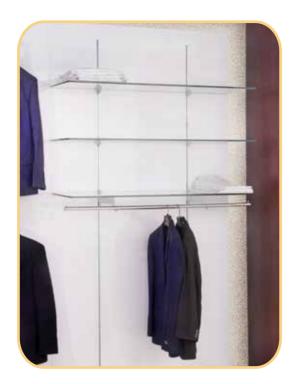

### **INHANCE PROJECTS**

Just imagine if your display fixture could simply be hung onto your walls like picture frames! Yes, now starting your retail store just got that simple with our Inhance shop fitting solution.

The Inhance tracks are aluminium profiles designed to be inlayed into 18 mm grooved wooden boards and are visible only as a shadow line that merges into the background. This ensures highest visibility for the merchandise and an almost invisible visual signature for the engineering.