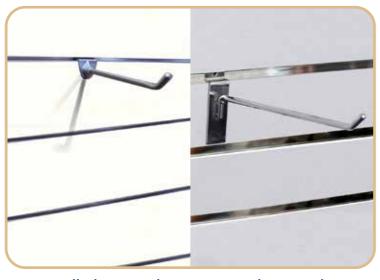

# **MICROSLAT WIRE ARM ACCESSORIES**

Straight Arm

Inclined Arm

Step Arm

T Hanger

U Hangrail

SD Shelf Bracket

Shelf Bracket

Shelf Support

Hook

Wire Arm

Double Wire Hook with Pricetag

Wire Hook with Pricetag

Vertical Ball Holder

Horizontal Ball Holder

Helmet Holder

Cap Holder

Double Wire Hook

Inclined Ball Holder

Inclined Ball Holder

**Oval Shoe Plate** 