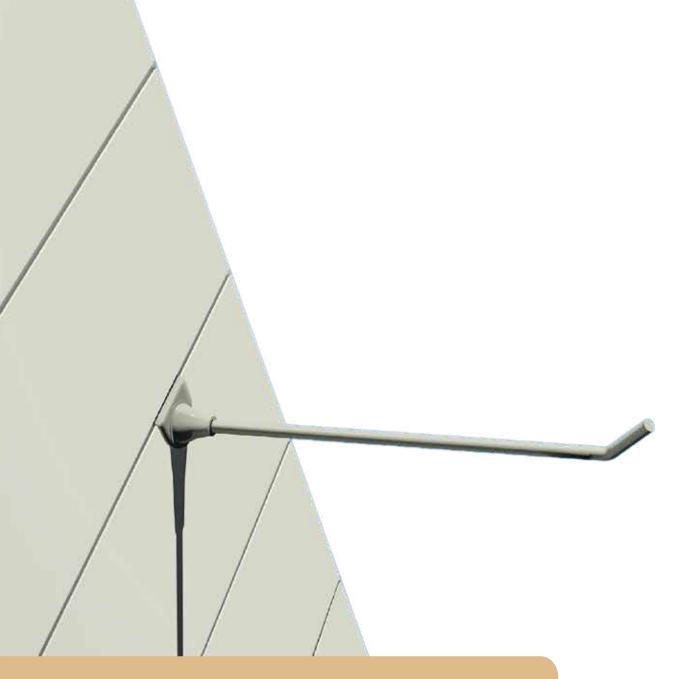

## **MICROSLAT MATERIAL FINISHES**

The Micro Slat is an evolution of the traditional Slat-wall system with slimmer profiles and trimmer accessories to fit a multitude of different retail application. It is a horizontal support system for light to medium weight merchandise. Profiles are discernible merely as a narrow 4 millimetre slit in the wall, lending a

seamless character to the product display. The Micro Slat light weight accessories are fitted with beautifully crafted adaptor,

which lends it a Next Gen Air. While accessories like shelf bracket & front out arms are backed with solid adaptor plates for even load bearing. They are available as easy to install panels which can be hanged onto the wall as easily as a photo frame or you can create a host of Mid Floor Units. In Sync with the retail environment.