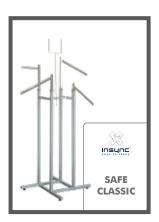

### **SAFE CLASSIC**

# **SAFE CLASSIC**

**New Pillar** 

SS Slim Channel

SS Detached Slotted Post

Slatwall

New Pillar Mid floor unit

Grid Mid floor unit

Classic Mid floor unit

## **SAFE CLASSIC MID FLOOR UNITS**

Fountain Stand

3 way Fountain Stand

4 way Browser with Pipe base5

4 Way Browser with Wooden base

4 Way Browser with Acrylic & Wooden base

**Belt Stand** 

**Ring Stand** 