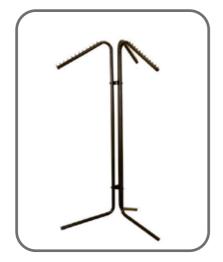

## **SAFE CLASSIC MID FLOOR UNITS**

Fountain Stand

3 way Fountain Stand

4 way Browser with Pipe base5

4 Way Browser with Wooden base

4 Way Browser with Acrylic & Wooden base

**Belt Stand** 

**Ring Stand** 