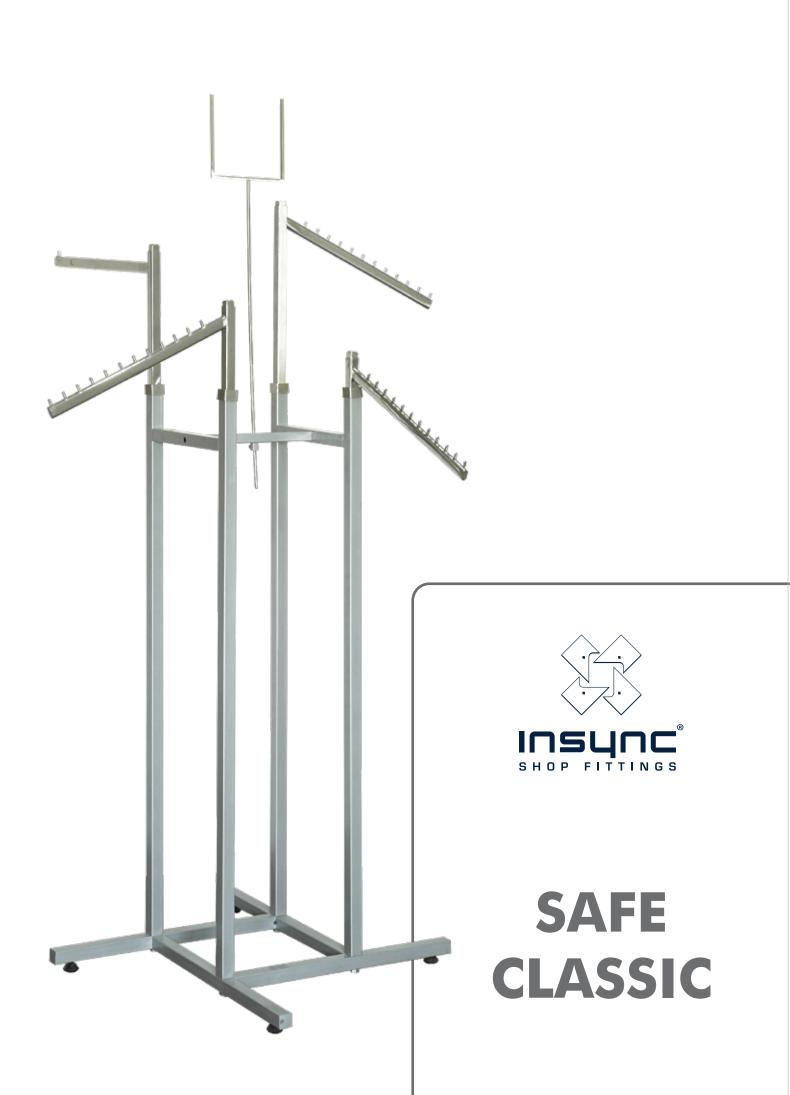

### **SAFE CLASSIC**

# **SAFE CLASSIC**

**New Pillar** 

SS Slim Channel

SS Detached Slotted Post

Slatwall

New Pillar Mid floor unit

Grid Mid floor unit

Classic Mid floor unit