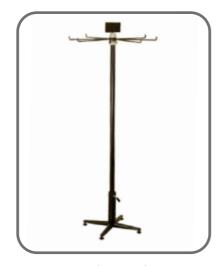

## **SAFE CLASSIC MID FLOOR UNITS**

Fountain Stand

3 way Fountain Stand

4 way Browser with Pipe base5

4 Way Browser with Wooden base

4 Way Browser with Acrylic & Wooden base

**Belt Stand** 

**Ring Stand** 