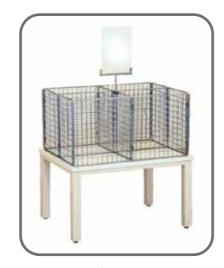

## **SAFE CLASSIC MID FLOOR UNITS**

Fountain Stand

3 way Fountain Stand

4 way Browser with Pipe base5

4 Way Browser with Wooden base

4 Way Browser with Acrylic & Wooden base

**Belt Stand** 

**Ring Stand** 