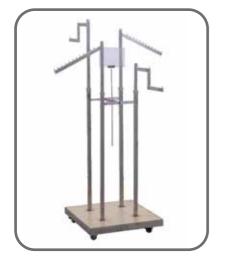

## **SAFE CLASSIC MID FLOOR UNITS**

Fountain Stand

3 way Fountain Stand

4 way Browser with Pipe base5

4 Way Browser with Wooden base

4 Way Browser with Acrylic & Wooden base

**Belt Stand** 

**Ring Stand** 