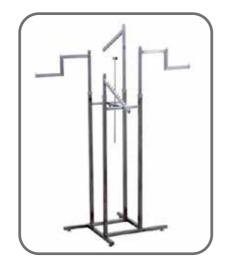

## **SAFE CLASSIC MID FLOOR UNITS**

Fountain Stand

3 way Fountain Stand

4 way Browser with Pipe base5

4 Way Browser with Wooden base

4 Way Browser with Acrylic & Wooden base

**Belt Stand** 

**Ring Stand** 