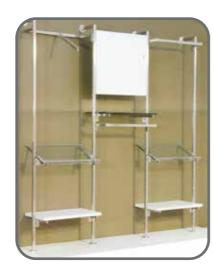

## **SAFE CLASSIC MID FLOOR UNITS**

Fountain Stand

3 way Fountain Stand

4 way Browser with Pipe base5

4 Way Browser with Wooden base

4 Way Browser with Acrylic & Wooden base

**Belt Stand** 

**Ring Stand** 