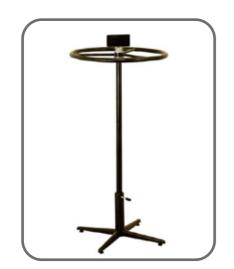

## **SAFE CLASSIC MID FLOOR UNITS**

Fountain Stand

3 way Fountain Stand

4 way Browser with Pipe base5

4 Way Browser with Wooden base

4 Way Browser with Acrylic & Wooden base

**Belt Stand** 

**Ring Stand** 