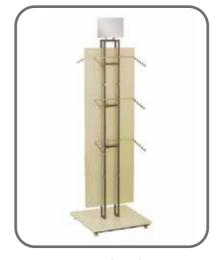

### **SAFE CLASSIC**



# **SAFE CLASSIC**





**New Pillar** 



SS Slim Channel



SS Detached Slotted Post



Slatwall



New Pillar Mid floor unit



Grid Mid floor unit



Classic Mid floor unit



Ethnic Mid floor unit



Sleek Mid floor unit



Slatwall Swastik Mid floor unit



Slatwall H Mid floor unit



Slatwall Mid floor unit



Slatwall Cube Mid floor unit



Slatwall Revolving Cube Mid floor unit



Display Mid floor unit



Hanging Mid floor unit



2 way Browser



2 way Browser with Acrylic

### **SAFE CLASSIC**



## **SAFE CLASSIC MID FLOOR UNITS**





Fountain Stand



3 way Fountain Stand



4 way Browser with Pipe base5



4 Way Browser with Wooden base



4 Way Browser with Acrylic & Wooden base



**Belt Stand** 



**Ring Stand** 



**Double Ring Stand** 



Lingerie Stand with Partition



Single Horizontal Stand



**Double Horizontal Stand** 



Arch Grid Counter



MS Full Glass Counter



SS Full Glass Counter



Nesting Table



Bin with Pipe Base



SS Display Table





#### OTHER PRODUCT RANGES FROM INSYNC

















Scan to save V Card



Plot No. D-372, T.T.C. Industrial Area, M.I.D.C., Turbhe, Navi Mumbai - 400703







Follow us on:















Mumbai | Pune | Kochi | Coimbatore | Hyderabad | Indore | Dubai | Doha | USA