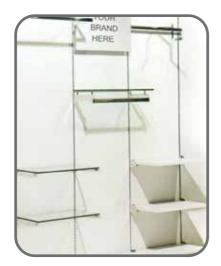

## **SAFE CLASSIC MID FLOOR UNITS**

Fountain Stand

3 way Fountain Stand

4 way Browser with Pipe base5

4 Way Browser with Wooden base

4 Way Browser with Acrylic & Wooden base

**Belt Stand** 

**Ring Stand** 