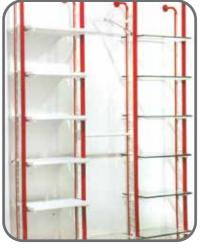

## **SAFE CLASSIC MID FLOOR UNITS**

Fountain Stand

3 way Fountain Stand

4 way Browser with Pipe base5

4 Way Browser with Wooden base

4 Way Browser with Acrylic & Wooden base

**Belt Stand** 

**Ring Stand** 