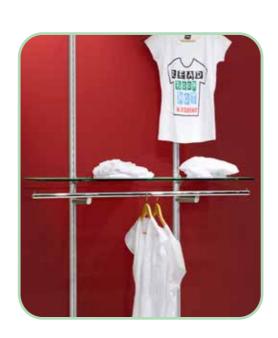

## **SNAPFIT PROJECTS**

Whether your store needs to stand out, admits a sea of brands as a shop in shop or your season's Hero's need a hot spot. The snap fit is a shop fittings solution that can help you create your own unique signature.

Use Snap on tiles customisable in a confluence of colours and textures to create and re-create your own patterns to make your space stand out. Remaining fresh is the new retail Mantra! So, we purpose built you a solution that can make your store look fresh for every occasion with minimum effort. Just re-align the panels that snap onto our sleek aluminium tracks and you're ready to go.

**SNAPFIT** 

**T-CHANNEL** 

**WALK WAY** 

**PARK AVENUE WOMEN** 

**SK-ONE** 

**KIDS MALL** 

**KRISHNA EMPORIUM** 

**M LOUNGE** 