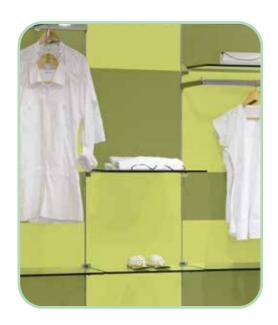

## **SNAPFIT PROJECTS**

Whether your store needs to stand out, admits a sea of brands as a shop in shop or your season's Hero's need a hot spot. The snap fit is a shop fittings solution that can help you create your own unique signature.

Use Snap on tiles customisable in a confluence of colours and textures to create and re-create your own patterns to make your space stand out. Remaining fresh is the new retail Mantra! So, we purpose built you a solution that can make your store look fresh for every occasion with minimum effort. Just re-align the panels that snap onto our sleek aluminium tracks and you're ready to go.

**SNAPFIT** 

**T-CHANNEL** 

**WALK WAY** 

**PARK AVENUE WOMEN** 

**SK-ONE** 

**KIDS MALL** 

**KRISHNA EMPORIUM** 

**M LOUNGE** 