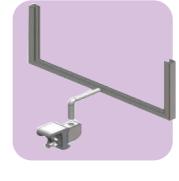

**Shelf Bracket** 

**Glass Shelf Support** 

**Wood Shelf Support** 

Cross Bar

Inclined Arm

Straight Arm

Wire Arm

Double Wire Hook