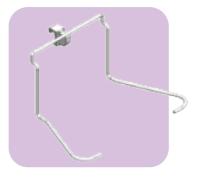

## SYNTRACK WIRE ARM ACCESSORIES

FRONT HANGING

SHELVING

Straight Arm

Inclined Arm

Hanger T-Shape Curve

Hanger T-Shape

Hanger T-Shape Extended

**Shelf Bracket** 

**Glass Shelf Support** 

**Wood Shelf Support** 

Cross Bar

Inclined Arm

Straight Arm

Wire Arm

Double Wire Hook