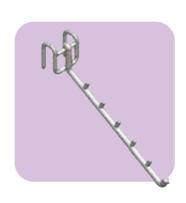

## SYNTRACK WIRE ARM ACCESSORIES

FRONT HANGING

SHELVING

Straight Arm

Inclined Arm

Hanger T-Shape Curve

Hanger T-Shape

Hanger T-Shape Extended

Inclined Wire Arm

Signage Holder

**Ball Display** 

Cap Display

Shoe Display

Shoe Display

**Shoe Display** 

**Ball Display** 