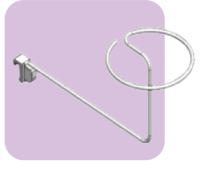

## SYNTRACK WIRE ARM ACCESSORIES

FRONT HANGING

SHELVING

Straight Arm

Inclined Arm

Hanger T-Shape Curve

Hanger T-Shape

Hanger T-Shape Extended

Inclined Wire Arm

Signage Holder

**Ball Display** 

Cap Display

Shoe Display

Shoe Display

**Shoe Display** 

**Ball Display** 