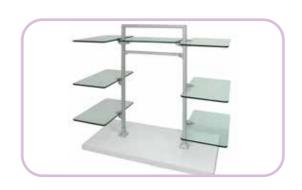

## **SYNTRACK**

One Fixture, Infinite Possibilities

Scan to Learn More

Planograms now have a whole new dimension. The Syntrack shop fittings, can be mounted over walls, pillars, glass, wood as well as masonry to design fascinating displays. No matter what the base the shopfit will adapt and let you explore a myriad of merchandise segmentation and display formats.

**SYNTRACK BITZ** 

**SYNTRACK CHANNEL** 

**SYNTRACK DETACHED** 

INSUNC SHOP FITTINGS

SYNTRACK CEILING SUSPENDED

**SYNTRACK CEILING TO FLOOR** 

SYNTRACK C-STAND

**ANGELS LUXURY CLOTHING** 