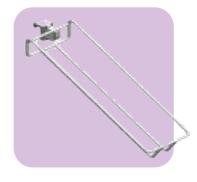

## SYNTRACK WIRE ARM ACCESSORIES

FRONT HANGING

SHELVING

Straight Arm

Inclined Arm

Hanger T-Shape Curve

Hanger T-Shape

Hanger T-Shape Extended