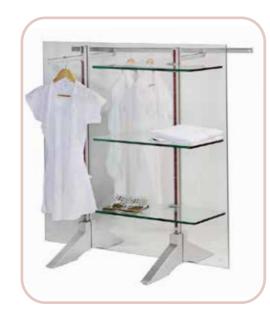

## **VIBE PROJECTS**

**FASHION** 

GIFTING

PHARMACY

Vibe brings the focus to your merchandise with a perfect balance of sophistication and colour. Creating retail environments where the focus is squarely on the merchandise. The tracks are created with neutral and timeless shades like SatinAluminium and Black which do not reflect light.

With the unique mechanism of coloured insert strips, Vibe is a way to explore endless possibilities of retail themes. The vibrant coloured strips have been creatively integrated into the Aluminium tracks which sit neatly onto the walls. This allows an ingenious use of coloured strips that add a dash of colourful elegance to every space.

**VIBE CHANNEL** 

**VIBE CHANNEL** 

**VIBE MID FLOOR UNIT** 

FOOTWEAR

HARDWARE

**STATIONERY** 