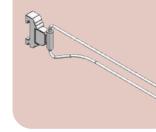

# **VIBE WIRE ARM ACCESSORIES**

Wire Arm

Double Wire Hook

Shoe display

Turning Hook

Helmet Display

Signage Holder

Shoe display