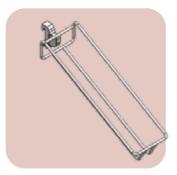

# **VIBE WIRE ARM ACCESSORIES**

Wire Arm

Double Wire Hook

Shoe display

Turning Hook

Helmet Display

Signage Holder

Shoe display