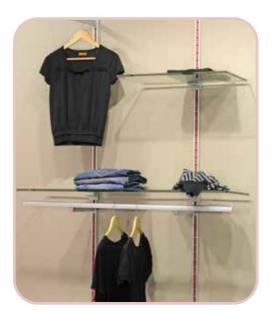

## **VIBE PROJECTS**

**FASHION** 

GIFTING

PHARMACY

Vibe brings the focus to your merchandise with a perfect balance of sophistication and colour. Creating retail environments where the focus is squarely on the merchandise. The tracks are created with neutral and timeless shades like SatinAluminium and Black which do not reflect light.

With the unique mechanism of coloured insert strips, Vibe is a way to explore endless possibilities of retail themes. The vibrant coloured strips have been creatively integrated into the Aluminium tracks which sit neatly onto the walls. This allows an ingenious use of coloured strips that add a dash of colourful elegance to every space.

**VIBE CHANNEL** 

**VIBE CHANNEL** 

**VIBE MID FLOOR UNIT** 

FOOTWEAR

HARDWARE

**STATIONERY** 